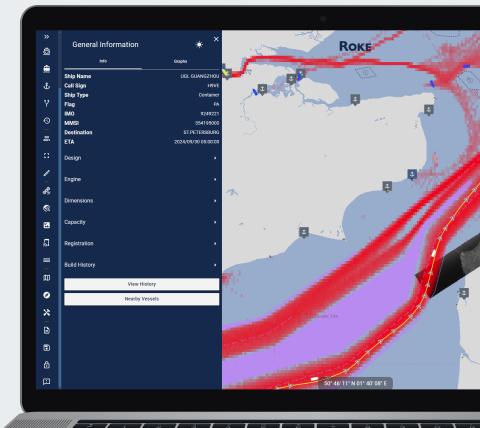

## Investigations & Intelligence

Redefine your understanding with customised intelligence services

Today's maritime domain is complex, and organisations face a dynamic range of human and environmental threats in ever-changing geopolitical landscapes. This presents a challenge for governments and operators to monitor assets, mitigate risks and remain compliant.

## Elevating global intelligence standards

From litigation support to dark vessel investigation, we redefine global intelligence standards, seamlessly integrating decades of military intelligence tradecraft expertise with cutting-edge technology and data to deliver critical insights to our clients.

The team have experience delivering on a wide range of requirements for clients in both the private and public sectors. Contact the team today so you can benefit from the Roke Intelligence Advantage.